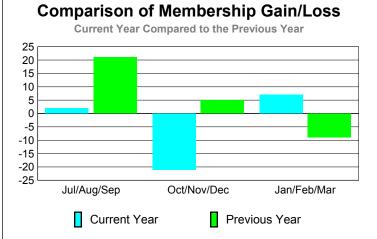

## YTD Status Quo Clubs 2009-2010

| MEMBERSHIP  |                            |                              |                                  |                                 |                                 |  |  |
|-------------|----------------------------|------------------------------|----------------------------------|---------------------------------|---------------------------------|--|--|
|             |                            | Member                       | <u>Membership</u>                |                                 |                                 |  |  |
|             |                            | 200                          | 2008-2009                        |                                 |                                 |  |  |
| Month       | Net<br>Memb<br><u>Goal</u> | Actual<br>New<br><u>Memb</u> | Actual<br>Dropped<br><u>Memb</u> | Gain/<br>Loss of<br><u>Memb</u> | Gain/<br>Loss of<br><u>Memb</u> |  |  |
| Jul/Aug/Sep | 13                         | 32                           | -30                              | 2                               | 21                              |  |  |
| Oct/Nov/Dec | 28                         | 23                           | -44                              | -21                             | 5                               |  |  |
| Jan/Feb/Mar | -3                         | 39                           | -32                              | 7                               | -9                              |  |  |
| Totals      | 38                         | 94                           | -106                             | -12                             | 17                              |  |  |