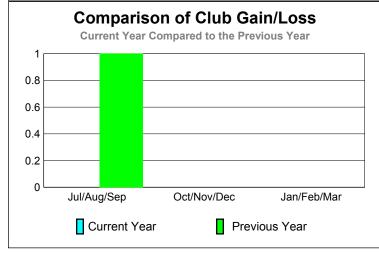

GMT: CARL HARRELL Location: NORTH CAROLINA GMT CA: 1

|             |                            | <u>Club</u><br><b>20</b> 0    |                                   | <u>Clubs</u><br>2008-2009        |                                  |
|-------------|----------------------------|-------------------------------|-----------------------------------|----------------------------------|----------------------------------|
| Month       | New<br>Club<br><u>Goal</u> | Actual<br>New<br><u>Clubs</u> | Actual<br>Dropped<br><u>Clubs</u> | Gain/<br>Loss of<br><u>Clubs</u> | Gain/<br>Loss of<br><u>Clubs</u> |
| Jul/Aug/Sep | 0                          | 0                             | 0                                 | 0                                | 1                                |
| Oct/Nov/Dec | 2                          | 0                             | 0                                 | 0                                | 0                                |
| Jan/Feb/Mar | 1                          | 0                             | 0                                 | 0                                | 0                                |
| Totals      | 3                          | 0                             | 0                                 | 0                                | 1                                |